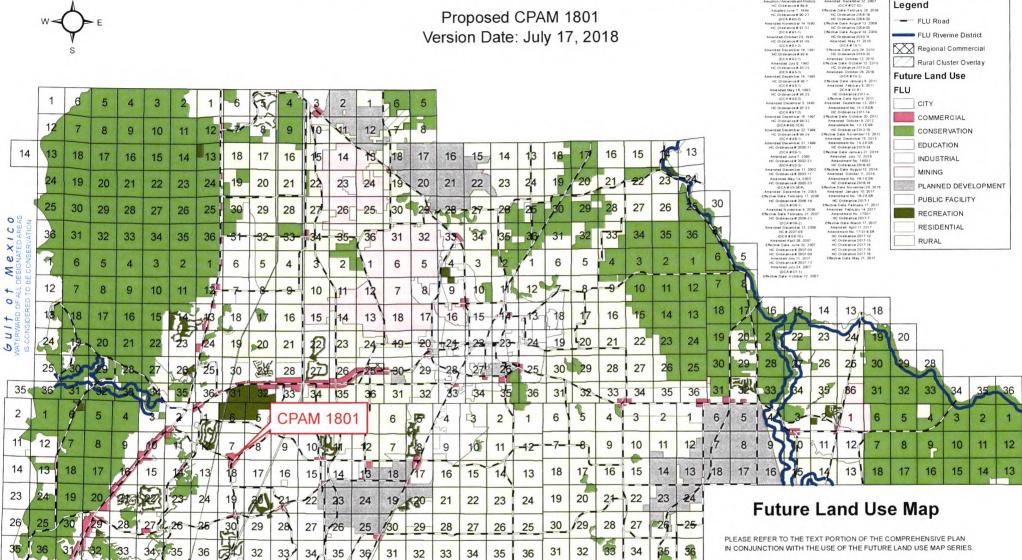

| 1 |
|---|
| 2 |
| 3 |

4 5

6

7

8

AN ORDINANCE AMENDING THE HERNANDO COUNTY COMPREHENSIVE PLAN BY AMENDING SECTION E RELATING TO THE FUTURE LAND USE MAP AS AFFECTING 0.79 ACRES OF LAND GENERALLY LOCATED ON THE NORTH SIDE OF MARINER BOULEVARD, APPROXIMATELY 1300 FEET NORTH OF NORTHCLIFFE BOULEVARD; APPROVING AND ADOPTING CPAM1801; PROVIDING FOR SEVERABILITY; AND PROVIDING FOR AN EFFECTIVE DATE.

17 18 19

20

21

WHEREAS, the instant request is for the Hernando County Board of County Commissioners ("BOCC") to amend Section E of the County's adopted Comprehensive Plan relating to the Future Land Use Map (a complete copy of the amendment is collectively attached as Exhibit "A" hereto and made a part hereof) and hereinafter referred to as CPAM1801; and,

22 23 24

25

26

WHEREAS, CPAM1801 is an amendment to the County's Future Land Use Map involving land that is 0.79 acres or less in size and which has been determined by the Hernando County Planning Department to constitute a "small scale development amendment" based upon the criteria set forth in § 163.3187(1)(c), Florida Statutes; and,