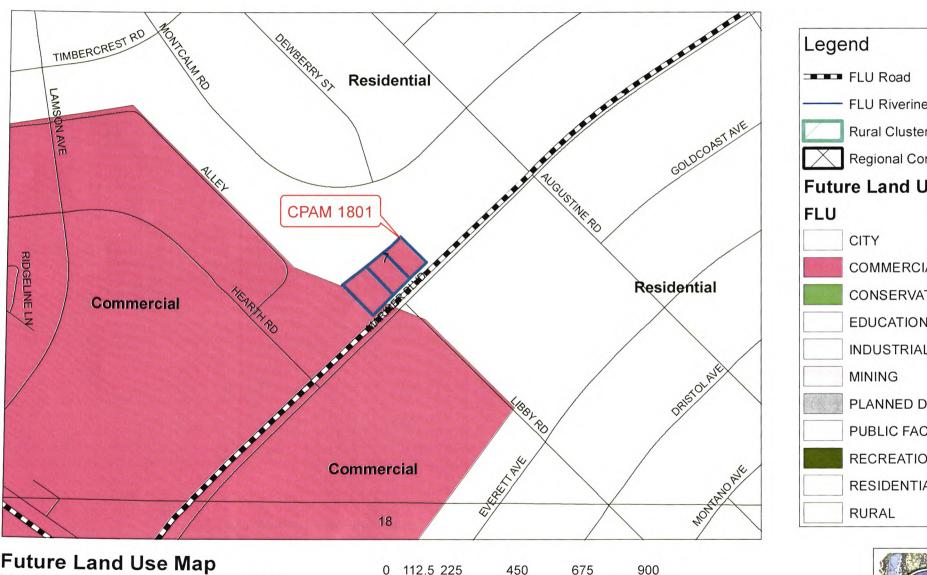

| 1 |
|---|
| 2 |
| 3 |

4 5

6

7

8

AN ORDINANCE AMENDING THE HERNANDO COUNTY COMPREHENSIVE PLAN BY AMENDING SECTION E RELATING TO THE FUTURE LAND USE MAP AS AFFECTING 0.79 ACRES OF LAND GENERALLY LOCATED ON THE NORTH SIDE OF MARINER BOULEVARD, APPROXIMATELY 1300 FEET NORTH OF NORTHCLIFFE BOULEVARD; APPROVING AND ADOPTING CPAM1801; PROVIDING FOR SEVERABILITY; AND PROVIDING FOR AN EFFECTIVE DATE.

### BE IT ORDAINED BY THE BOARD OF COUNTY COMMISSIONERS OF **HERNANDO COUNTY, FLORIDA:**

38 39 40

**SECTION 1.** Recitals. The above recitals are incorporated herein by reference.

41 42 43

SECTION 2. Adopting CPAM1801. CPAM1801, attached as Exhibit "A" hereto, is hereby approved and adopted and the Hernando County Comprehensive Plan Future Land Use Map is amended from Residential to Commercial accordingly, subject to Section 6 below.